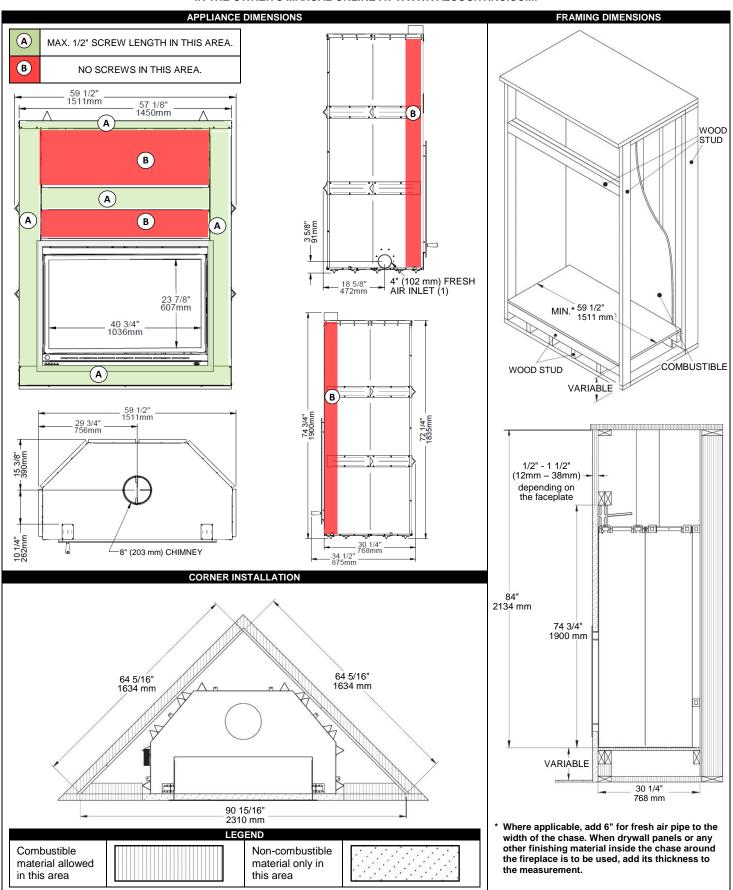

## FP11 FRONTENAC - ZC WOOD FIREPLACE QUICK INSTALL/REFERENCE GUIDE

THIS QUICK REFERENCE PRODUCT SHEET IS NOT COMPLETE AND IS SUBJECT TO CHANGE WITHOUT NOTICE. ALWAYS REFER TO OWNER'S MANUAL ACCOMPANYING THE PRODUCT TO AVOID RISK OF FIRE AND INJURIES. ADDITIONAL INFORMATION CAN BE FOUND IN THE OWNER'S MANUAL ONLINE AT WWW.VALCOURTINC.COM.

\*NO R-FACTOR REQUIRED.

| LEGEND                                    |  |                                            |  |
|-------------------------------------------|--|--------------------------------------------|--|
| Combustible material allowed in this area |  | Non-combustible material only in this area |  |