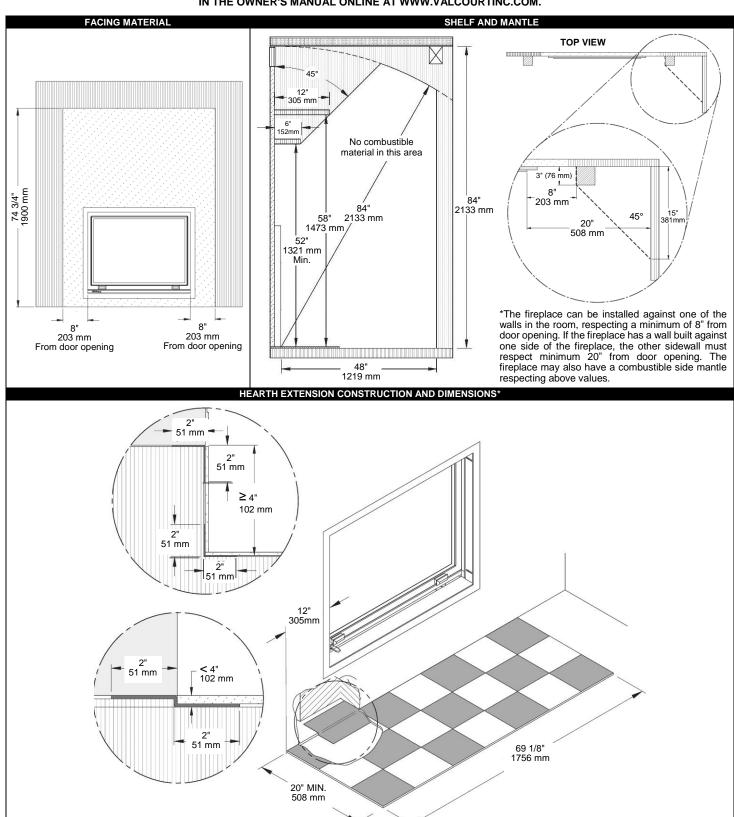

## FP11 FRONTENAC - ZC WOOD FIREPLACE QUICK INSTALL/REFERENCE GUIDE

THIS QUICK REFERENCE PRODUCT SHEET IS NOT COMPLETE AND IS SUBJECT TO CHANGE WITHOUT NOTICE. ALWAYS REFER TO OWNER'S MANUAL ACCOMPANYING THE PRODUCT TO AVOID RISK OF FIRE AND INJURIES. ADDITIONAL INFORMATION CAN BE FOUND IN THE OWNER'S MANUAL ONLINE AT WWW.VALCOURTINC.COM.

\*NO R-FACTOR REQUIRED.

| LEGEND                                    |  |                                            |  |
|-------------------------------------------|--|--------------------------------------------|--|
| Combustible material allowed in this area |  | Non-combustible material only in this area |  |